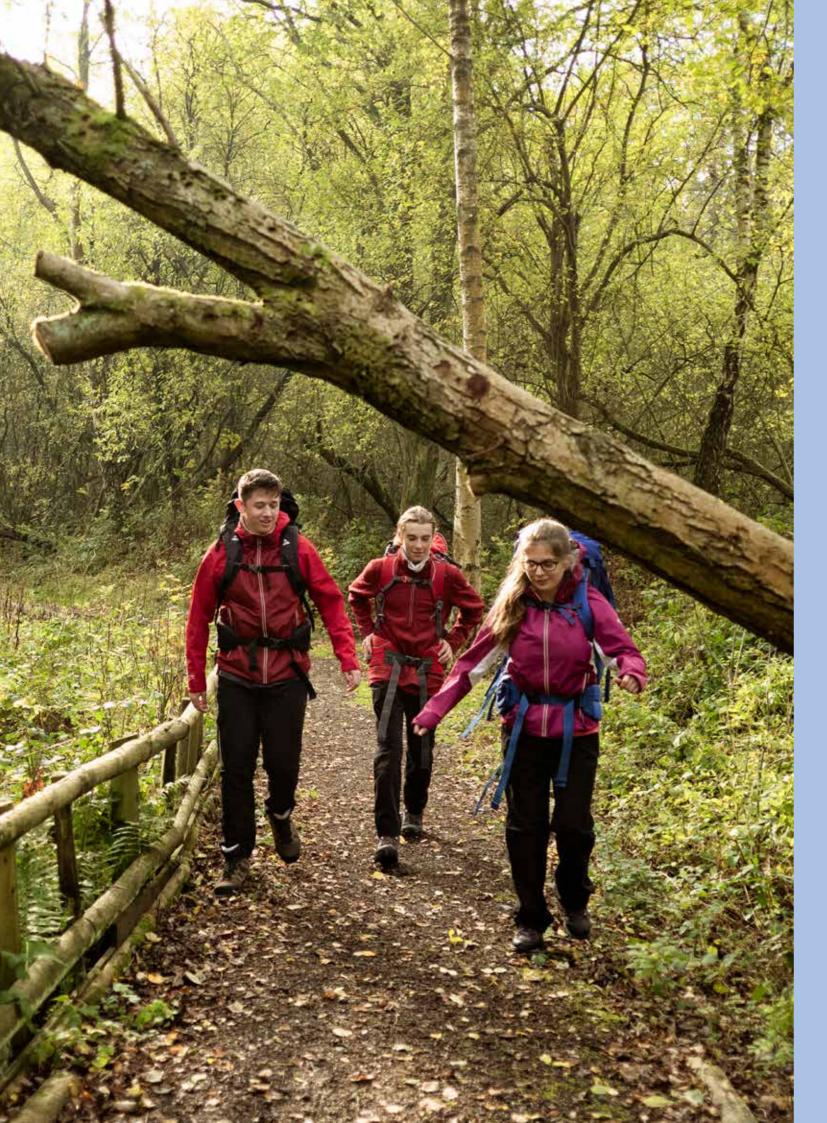

# **Expedition Kit Guide**

For participants and parents

## How to use this guide

The Expedition Kit Guide is aimed at helping participants and parents to choose and then find the right kit for their expeditions. Each category includes key information, expert tips and money saving ideas, as well as directions towards online resources packed with additional advice.

This guide is aimed at those doing UK expeditions on foot, but some information will still be useful across all methods of transportation.

Whether you are doing a Bronze, Silver or Gold DofE programme, this guide is just a summary; the best place you can get advice is from your DofE Expedition Supervisor who will check your kit. For more expert advice, find your nearest DofE Recommended Retailer. GO Outdoors, Blacks, Millets, Ultimate Outdoors and Tiso are all outdoors specialists and their staff can answer all your expedition kit questions.