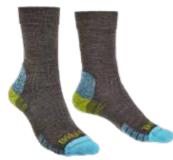

# Money saving tips

- 1. Often you can get last season's boots in the sales and still get a professional fitting.

## Find out more about walking boots at DofE.org/shopping/boots







- 1. Use additional padding like a foot bed to help to get the best possible fit.
- 2. There are several ways to lace boots, with each giving a slightly different fit, so get yours fitted professionally.
- 3. Take lightweight trainers or flip flops etc. to wear at the campsite to rest your feet.
- 4. The DofE only recommend walking boots, not walking shoes, as participants need ankle support when carrying a heavy rucksack.
- 5. Treat your boots properly before and after expedition. To ensure longevity of your boots, make sure you clean them regularly and dry them away from direct heat.

# Walking socks





## What to look for

Good walking socks can be the key to an enjoyable expedition and help to avoid blisters. The best walking sock for you depends on the type of footwear you'll be wearing.

For thick leather boots, more protection around the toe of the sock offers warmth and padding. For a lighter weight boot, a lighter weight walking sock may be an option.

Look for walking socks that have padded areas that act as a cushion on key zones of your feet which are prone to get tired or sore.

### Before you buy

- 1. Try on your socks with your boots before you buy to ensure a perfect fit combination.
- 2. Look for moisture-wicking qualities in socks.
- 3. Be sure your socks have padding where your feet need them.



#### Money saving tips

- outer sock pair and two liners. Liners can be
-