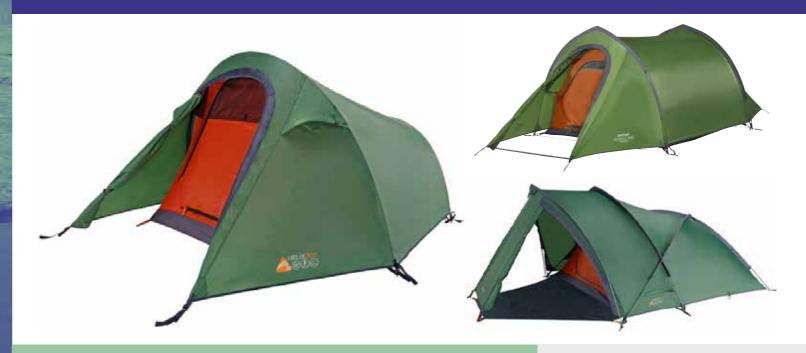

CK

ENDED

 $\frown$ 

"With years of experience and a lifetime of passion I have been using Vango technical tents, sleeping bags and technical accessories for decades." – Sam Sykes





Every team member should carry their share of the team's camping equipment.

# Group Kit

# ents



## Before you buy

- 1. Similar tents can have different prices. You pay for double stitching for strength, covered stitching for waterproofing, lighter material, strong/pre-bent poles and better tensioning.
- 2. Check the tent elements can be split so several people can carry it.
- 3. If the tent is only for backpacking, focus on it being lightweight. If it might also be used for general camping, focus on the size/space. If you're camping in exposed areas, go for strength, water resistance and insulation.



## Money saving tip

## For more information about tents, visit DofE.org/shopping/tents

## What to look for

It's best to use two to four person size tents for DofE expeditions. This allows for two or three tents per expedition team and flexibility for mixed gender teams.

Tents with porches to store rucksacks might allow an extra participant inside the tent and save weight.

Colour coded poles make the tent easier to put up, saving you time.

Tent bags with oversized openings offer easy packing, and compression straps control pack size.

All DofE recommended tents are lightweight, strong and waterproof.



Ango

- 1. If possible, dry your tent before packing it away during the expedition. This will save weight and stop the tent from getting mouldy and smelly.
- 2. On hot days, ventilat