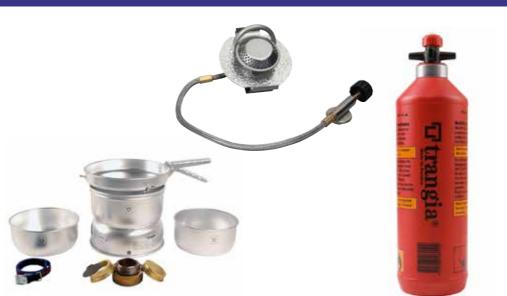

but cyclists may prefer a 1:50000 scale one.

#### Before you buy

- map cases and compasses, so talk
- 2. UK walking expeditions need to

can get laminated water resistant

3. Compass work is inevitable so. try to have one each, three pe

## **T**trangia

## **Expert advice**

- 1. Keep your Trangia burner in the yellow plastic bag provided to stop meths tarnishing and corroding your stove.
- 2. Leave your stove to go completely cold before packing it away.
- 3. Remember to adjust your lower windshield to allow optimum flow of air to get to the burner.
- 4. Always use a purpose made fuel bottle with a safety valve to carry your methylated spirits in.
- 5. Take some time to pick the cooking location. A firm level surface at ground level where the stove will not be knocked over is ideal.



## Staying safe

Always be familiar with the stove and fuel before setting out on expedition. Be confident in how to use the stove and what dangers are associated with it and the fuel.

## For more information about stoves and fuel, and to download the DofE stove safety instructions, go to DofE.org/shopping/stoves

#### Expedition Kit Guide | DofE.org/shopping





## Money saving tip

measure distances.

## For more information about navigation, visit DofE.org/shopping/navigation



- Always try to use a map case, even if using laminated maps and route cards. It keeps everything together and provides the best protection against rain.
- If your expedition runs over two maps, you can have a custom one made by Ordnance Survey DofE.org/shopping/os-custom-maps

- reliability, accuracy and to