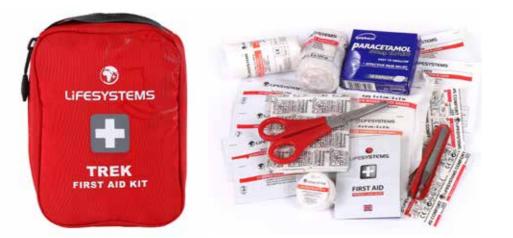

dicinal needs you might have on your journey, e.g. hay fever, insect bites.
- 3. Talk to your Leader and find out how much first aid kit you need. Gold expeditions will need more than Bronze ones.



## **Expert advice**

- 1. Familiarise yourself with your first aid kit before you head out on your expedition. Check all the contents are there and are clearly labelled.
- 2. Before you go on your expedition, practice applying a bandage or simple dressing.
- 3. For more serious injuries, always carry the contact details of a hospital or rescue service for the area you are in.
- 4. Never take unnecessary risks that may results in injury to you or others.
- 5. Blisters are common. Stop them when you feel a heat spot by cleaning with a hygiene wipe and cover with a blister plaster or dressing.



## Money saving tip

See if your school or centre kit store has safety gear you can borrow like survival bags.

## For more advice on first aid and safety, go to DofE.org/shopping/first-aid

Expedition Kit Guide | DofE.org/shopping

# Waterproofing

#### What to look for

Keeping your kit clean and in good condition helps you stay dry on expedition and makes your kit last longer, saving you money. With wear and tear over time, the waterproof barrier on expedition clothing and equipment can get clogged with dirt. This means your clothing and kit won't perform

#### Before you buy

- 1. Group and pack kit into separate
- kit is before buying waterproofing
- solution. Some products are



## Money saving tips

- normal washing powders. They waterproofing solution such as Nikwax Tech Wash.