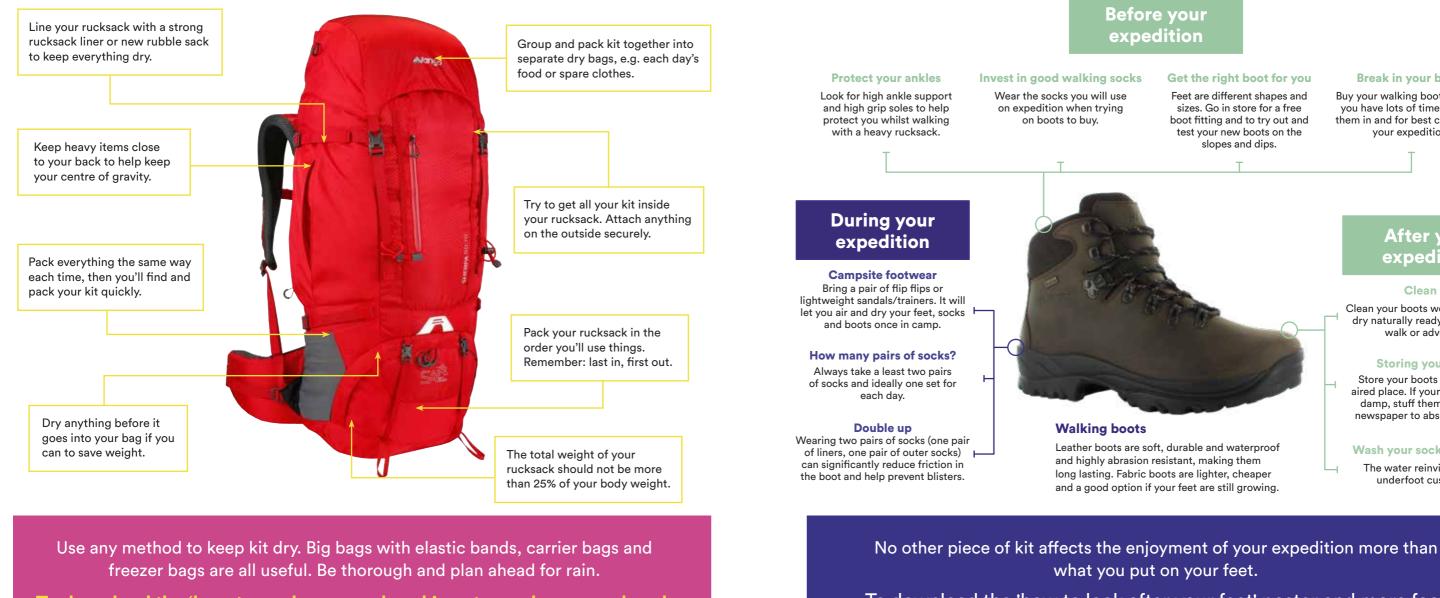

the best protection against rain.
- If your expedition runs over two maps, you can have a custom one made by Ordnance Survey DofE.org/shopping/os-custom-maps

- reliability, accuracy and toughness.







- 1. Before setting out, check your compass has not become depolarised (points S not N). You can do this by comparing it to which direction in your home is north.
- 2. Polarised compasses can be fixed by running a strong 'south' magnet along the 'north' length of the needle.
- 3. Keep your compass in a soft case to protect it.
- 4. Do not store compasses near anything magnetic.



# Rucksack packing tips and advice

Follow some basic tips and you'll find your expedition easier and drier.

## Look after your feet on expedition

Tips on foot care before, during and after your expedition.



To download the 'how to pack your rucksack' poster and more rucksack packing advice, visit DofE.org/shopping/how-to-pack

#### **Break in your boots**

Buy your walking boots early so you have lots of time to break them in and for best comfort on vour expedition

## After your expedition

#### **Clean up**

Clean your boots well and let them dry naturally ready for your next walk or adventure.

#### Storing your boots

Store your boots in a dry, well aired place. If your boots are still damp, stuff them lightly with newspaper to absorb moisture.

#### Wash your socks inside out

The water reinvigorates the underfoot cushioning.

To download the 'how to look after your feet' poster and more foot care advice, visit DofE.org/shopping/boots

## Making your kit last

## Follow some simple tip