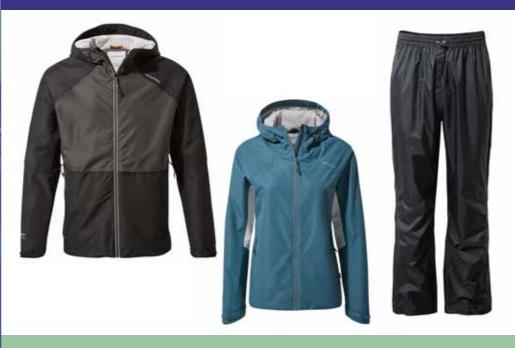

## What's the weather likely to be like?

You must have waterproofs but check the forecast. Will you need dry-bags and extra waterproofing? Or sun cream and sunglasses?

**66** Having good kit can make the difference between a successful and enjoyable expedition and one that is remembered for all the wrong reasons. This guide will help participants and parents choose kit that is right for them."

## **Expeditions whatever the weather**

Waterproofs need to work whatever level your expedition. However, at Silver and Gold, keeping dry becomes more important due to longer days and (usually) distance. Even in the summer, dew in the mornings on long grass can drench socks and trousers. Pack according to the weather. Do you need thermal gloves and a winter hat or sun cream, a sun hat and sunglasses?