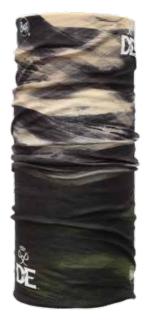

# Money saving tips

1. You may already own or can borrow suitable head or neckwear. Check your winter wardrobe for items such as fleece hats and scarves.



2. Depending on the weather and when and where your expedition is, think about what you should bring. It's unlikely you'll need a winter hat for July or August expeditions, but make sure to check the weather forecast.

## Find out more about head/neckwear at DofE.org/shopping/headwear



## **Expert** advice

- 1. A sunhat can offer both face and neck shade.
- 2. Fleece headbands can keep ears warm and can be used as a scarf.
- 3. Consider a multipurpose piece of head/neckwear.
- 4. Use your headwear to cover your eyes to keep out light while sleeping.
- 5. They're not just for the daytime. Wear at night to keep warm in your tent.









## What to look for

You never know what weather you'll experience on expedition.

Warm hats, sunhats, scarves or multifunctional headwear are all items that can provide comfort and protection from the elements, whether its rain, wind or sunshine.

Look for kit that will wick away moisture from the skin to keep you cool when it is hot and keep you warm in the cold. Eleece or microfibre materials are best.

- 6. Protect your neck and face from sunburn.
- 7. Use neckwear as a facemask to protect against midges at camp when cooking.

# Waterproof clothing

## Before you buy

- 1. Talk to store staff about what activity you are doing and get a jacket designed for expeditions.
- 2. Look out for waterproof zips down the centre and on pockets. This helps keep you and your essentials dry!
-