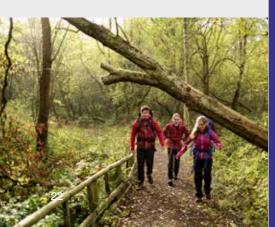

## Silver 3 days, 2 nights

- an overview

Bronze, Silver and Gold DofE expeditions are very different

Silver expeditions are a step above Bronze. Participants may already have had an introduction at Bronze days/two nights expedition. Your becomes more important, and durable kit could help you have a