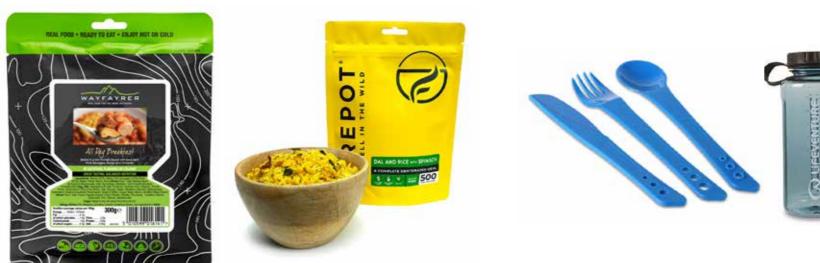

snacks to graze on.
- 2. Ready to eat meals are designed to be high energy, low weight, easy to cook and easy to fit in your rucksack.
- 3. Save food from other trips such as your practice expedition. It might come in handy again.
- 4. Choose food that is high in sugars, carbohydrates and fats.
- 5. Take food you like and enjoy that everyone in your team can eat. Pick food that is quick and simple to cook and will keep for the duration of your expedition, even in hot weather.

- 3. 'Waterproof' food bags (Ziploc bags work well) and ensure it can withstand being squished.
- 4. Think about keeping weight and litter down by removing packaging and cooking as a team.
- 5. Mars bars, boiled sweets, jelly cubes or Kendal mint cakes are just a few everyday foods ideal for that extra energy hit.



## Money saving tip

Some meals you will need to cook from scratch. Try to plan meals your whole team can share. Split the ingredients, cost, packing and effort between your team.

To download the DofE meal planner and find out more about expedition food, go to DofE.org/shopping/food

## Money saving tip

What to look for

Before you buy

quick drying and easy transportation.

1. Plan meals you can cook and eat

helps to save the environment.

## For more information about campcraft and cooking, visit DofE.org/shopping/campcraft

Campcraft and cooking

Using specially designed camping utensils can really cut down on weight and space. It's also more robust than regular cookware, which is useful on longer Gold expeditions. Weight can quickly build up so using plastic or titanium camping ge