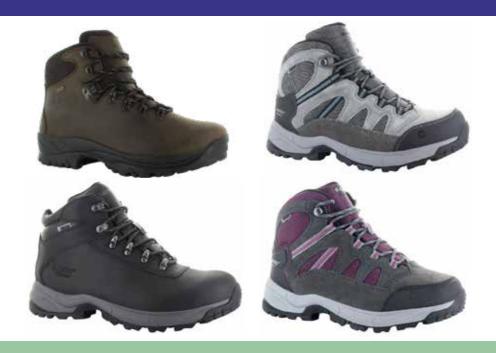

## Where can I get a professional boot fitting?

The range of expedition boots is vast because people's feet are so different. If you want a boot to last, make sure you get a professional fitting to find a pair that really fits you. The five Recommended Retailers of Expedition Kit are GO Outdoors, Blacks, Millets, Ultimate Outdoors and Tiso and they all provide a free boot fitting service.