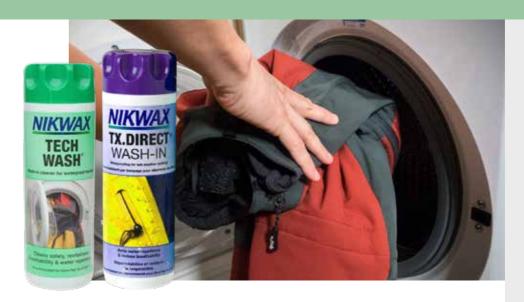

when you feel a heat spot by cleaning with a hygiene wipe and cover with a blister plaster or dressing.



## Money saving tip

See if your school or centre kit store has safety gear you can borrow like survival bags.

## For more advice on first aid and safety, go to DofE.org/shopping/first-aid

Expedition Kit Guide | DofE.org/shopping

# Waterproofing

#### What to look for

Keeping your kit clean and in good condition helps you stay dry on expedition and makes your kit last longer, saving you money. With wear and tear over time, the waterproof barrier on expedition clothing and equipment can get clogged with dirt. This means your clothing and kit won't perform

#### Before you buy

- 1. Group and pack kit into separate
- kit is before buying waterproofing
- solution. Some products are



## Money saving tips

- normal washing powders. They waterproofing solution such as Nikwax Tech Wash.

## For more advice on cleaning and waterproofing go to DofE.org/shopping/waterproofing

properly and will stop repelling water. When packing, it's worth taking precautions to waterproof your kit, so it doesn't weigh you down when it's wet. If the weather is going to be very wet it's a good idea to invest in dry bags for spare clothes and your sleeping bag to ensure they stay dry.

- as a cheap alternative to dry bags.
- 4. You can renew the water





- 1. If you can see dark patches appearing on your waterproof jacket or trousers, then it's wetting out. This is when you need to re-proof your kit.
- 2. Practice putting up and taking down your tent so you can do it very quickly if it's r