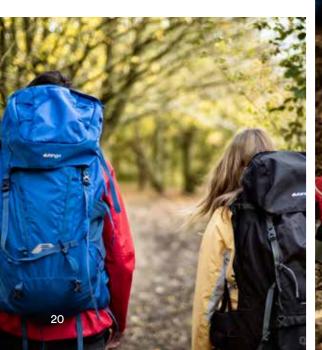

camping equipment

and climbing gear.

Bronze expeditions, two days/ one night, are all about young people enjoying the outdoors. Many Bronze expeditions are undertaken with kit which is older or borrowed and can be a lower cost than for Silver or Gold expeditions.

## Silver 3 days, 2 nights

- an overview

Bronze, Silver and Gold DofE expeditions are very different

Silver expeditions are a step above Bronze. Participants may already have had an introduction at Bronze days/two nights expedition. Your becomes more important, and durable kit could help you have a