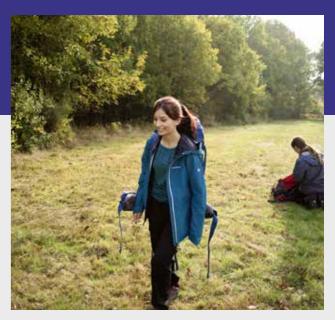

camping equipment

and climbing gear.

Bronze expeditions, two days/ one night, are all about young people enjoying the outdoors. Many Bronze expeditions are undertaken with kit which is older or borrowed and can be a lower cost than for Silver or Gold expeditions.