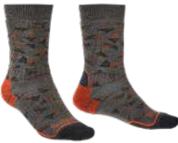

## Money saving tips

- 1. Often you can get last season's boots in the sales and still get a professional fitting.

## Find out more about walking boots at DofE.org/shopping/boots







- 1. Use additional padding like a foot bed to help to get the best possible fit.
- 2. There are several ways to lace boots, with each giving a slightly different fit, so get yours fitted professionally.
- 3. Take lightweight trainers or flip flops etc. to wear at the campsite to rest your feet.
- 4. The DofE only recommend walking boots, not walking shoes, as participants need ankle support when carrying a heavy rucksack.
- 5. Treat your boots properly before and after expedition. To ensure longevity of your boots, make sure you clean them regularly and dry them away from direct heat.

# Walking socks





## What to look for

Good walking socks can be the key to an enjoyable expedition and help to avoid blisters. The best walking sock for you depends on the type of footwear you'll be wearing.

For thick leather boots, more protection around the toe of the sock offers warmth and padding. For a lighter weight boot, a lighter weight walking sock may be an option.

Look for walking socks that have padded areas that act as a cushion on key zones of your feet which are prone to get tired or sore.

### Before you buy

- 1. Try on your socks with your boots before you buy to ensure a perfect fit combination.
- 2. Look for moisture-wicking qualities in socks.
- 3. Be sure your socks have padding where your feet need them.



#### Money saving tips

- outer sock pair and two liners. Liners can be