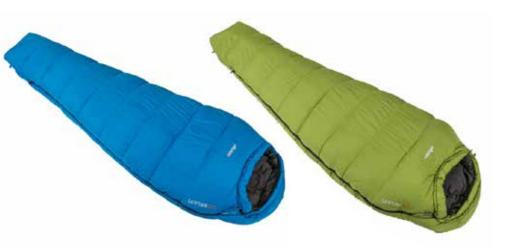

etter and are much more comfortable.

#### Before you buy

- 1. A mummy-shaped sleeping bag helps keep the warm air close to your body, especially your feet and head.
- 2. Be sure what sure season bag you need. Having a four season for the summer is extra weight and uncomfortable but using a two season in March or October may not keep you warm. Find temperature and season ratings on the inside of the zip on most sleeping bags.

Money saving tip

## Ango

## **Expert advice**

- 1. Invest in a bag designed for the outdoors with a compression stuff sack to reduce size.
- 2. Always pack your sleeping bag in your rucksack and in a waterproof bag to keep it dry.
- 3. It is often worth investing in a three season bag to see you through your Bronze, Silver and Gold DofE programmes and beyond.





You can use a sleeping bag liner if the temperature is colder than

Find out more about sleeping bags at

DofE.org/shopping/sleeping-bags

expected or you have borrowed a sleeping bag.

### Before you buy

- 1. Think about how tall you are. need and saves on weight/bulk.
- not have the same durability

Money saving tip

## Find out more about sleeping mats at DofE.org/shopping/sleeping-mats

#### Expedition Kit Guide | DofE.org/shopping

next day, a good quality self-





- 1. Store self-inflating roll matts rolled out with the valve open.
- 2. Keep the elastic straps that came with the mat, or other elastic, to tie up. Don't use string to tie it up.
- 3. If your mat is outside your bag, don't risk keeping tent poles in the middle. If you choose to store spare clothes in it, ensure they