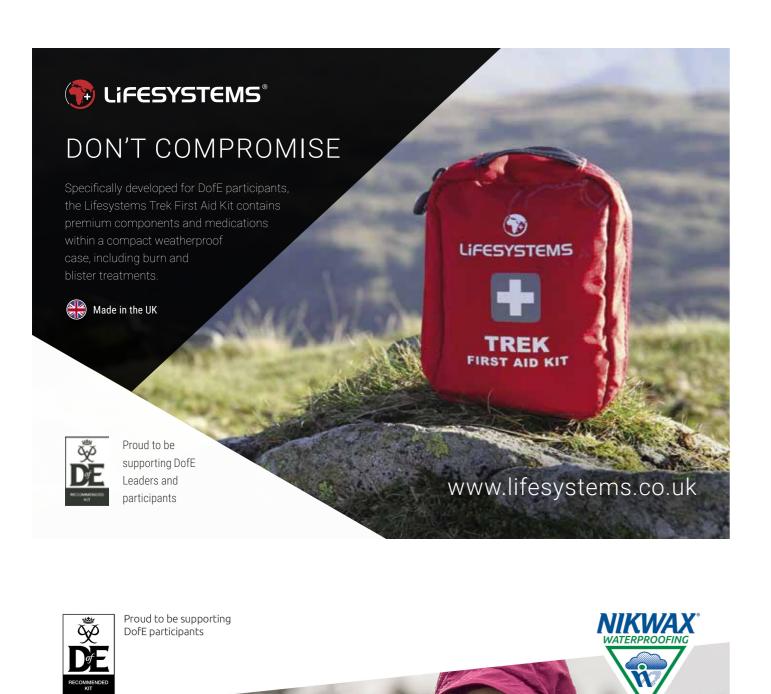

autions to waterproof your kit, so it doesn't weigh you down when it's wet. If the weather is going to be very wet it's a good idea to invest in dry bags for spare clothes and your sleeping bag to ensure they stay dry.

- as a cheap alternative to dry bags.
- 4. You can renew the water





- 1. If you can see dark patches appearing on your waterproof jacket or trousers, then it's wetting out. This is when you need to re-proof your kit.
- 2. Practice putting up and taking down your tent so you can do it very quickly if it's raining.
- 3. You can improve the water resistance of your rucksack and tent by treating them with waterproofing products and letting them dry naturally.
- 4. Nikwax products can be applied on wet or dry material - no need to wait until your gear is dry to reproof it.



# NIKWAX HELPS YOU STAY COMFORTABLE ON EXPEDITION

Everything you need to care for your clothing and equipment to stay dry and warm

> Use your DofE Card to save at least 10% on the whole Nikwax range at the DofE Recommended Retails of Expedition Kit, GO Outdoors, Blacks, Millets, Ultimate Outdoors and Tiso

GOoutdoors.co.uk · Blacks.co.uk · Millets.co.uk · Ultimateoutdoors.com · Tiso.co.uk



Equally at home in the countryside and the Himalayas, Wayfarer meals have been tried and tested at the ends of the earth. Wayfarer meals provide a substantial meal and satisfy the heartiest of appetites whilst camping and will give you all the energy you need for a big day out.

## BUY NOW VANGO.CO.UK



licker



## **FORWHEREVER** YOU GO

## **SHERPA RUCKSACK**

- Self-Adjusting Back System
  Wat