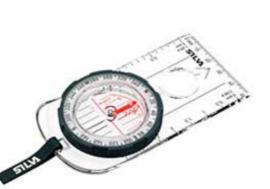

g and corroding your stove.
- 2. Leave your stove to go completely cold before packing it away.
- 3. Remember to adjust your lower windshield to allow optimum flow of air to get to the burner.
- 4. Always use a purpose made fuel bottle with a safety valve to carry your methylated spirits in.
- 5. Take some time to pick the cooking location. A firm level surface at ground level where the stove will not be knocked over is ideal.



## Staying safe

Always be familiar with the stove and fuel before setting out on expedition. Be confident in how to use the stove and what dangers are associated with it and the fuel.

## For more information about stoves and fuel, and to download the DofE stove safety instructions, go to DofE.org/shopping/stoves

#### Expedition Kit Guide | DofE.org/shopping





## Money saving tip

measure distances.

## For more information about navigation, visit DofE.org/shopping/navigation



- Always try to use a map case, even if using laminated maps and route cards. It keeps everything together and provides the best protection against rain.
- If your expedition runs over two maps, you can have a custom one made by Ordnance Survey DofE.org/shopping/os-custom-maps

- reliability, accuracy and toughness.







- 1. Before setting out, check your compass has not become depolarised (points S not N). You can do this by comparing it to which direction in your home is north.
- 2. Polarised compasses can be fixed by running a strong 'south' magnet along the 'north' length of the needle.
- 3. Keep your compass in a soft case to protect it.
- 4. Do not store compa