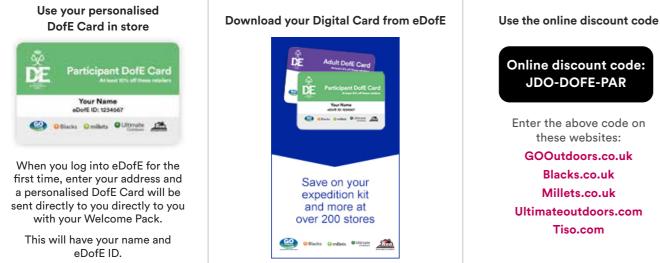

## Your DofE Card

Save at least 10% on your expedition kit and more.

Every young person involved with the DofE is able to save money on expedition purchases at five leading outdoor retailers. Claim your discount in over 200 stores and online with these five DofE Recommended Retailers of Expedition Kit.

## There are three ways you can claim your DofE participant discount at these retailers:

#### Find your nearest store at DofE.org/shopping/storefinder

Visit DofE.org/shopping/T&Cs for details. Always show your DofE Card or Digital Card. You'll get the best savings and your purchases, whether it is expedition kit or else, will generate a donation to the DofE charity. Make sure you use yours to save money and support the DofE.