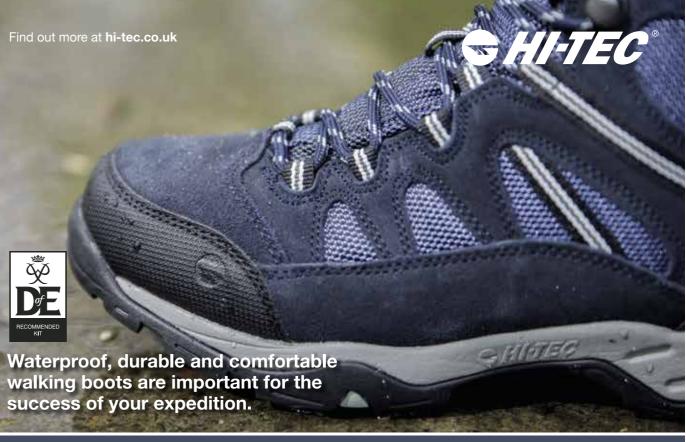

## Where can I get a professional boot fitting?

The range of expedition boots is vast because people's feet are so different. If you want a boot to last, make sure you get a professional fitting to find a pair that really fits you. The five Recommended Retailers of Expedition Kit are GO Outdoors, Blacks, Millets, Ultimate Outdoors and Tiso and they all provide a free boot fitting service.

## Look out for this logo

All DofE Recommended Kit will feature this logo, so you can easily see if something is recommended by the DofE.